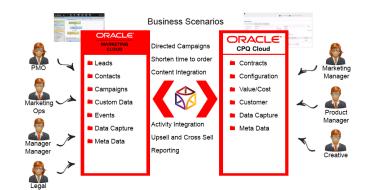

### **Better Leads - Better Contacts**

Put it Forward® is the solution that Oracle Marketing Cloud users look for help developing effective lead life cycle management through Oracle CPQ®. This lets a user keep both sales and the customer in the conversation while sharpening purchase based campaign messaging.

Common Scenarios:

Governance

Capabilities

Fast, Secu True Cloud On Deman No Code

Auto-Stewardship Standards Location Intelligence

• Enrich contacts in Oracle CPQ® (Big Machines) with campaign information from Eloqua®

• Connect content from Oracle ® directly into the CPQ processes

• Shorten the time between lead to order

• Cycle contacts back into leads if not ready yet for ordering

•Enhance forecasting models and reporting with deeper views of your lead universe

• Create a 360 degree view of customer

and expand the customer value definition
Data analysis to determine effective sales behaviors and close rates driven by

Marketing events
Create exposure across the customer life-

cycle not just funnel development

Data Quality

Sources

Business Rules Data Scrub Deduplication Master Data Data Synch

In house systems Data warehouse

-

Integrated Marketing Data

Solutions