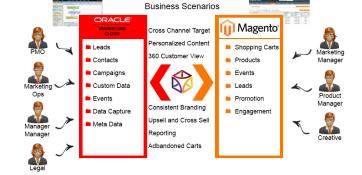

#### Magento<sup>®</sup> and Oracle Marketing Cloud

Put it Forward® is the solution that Oracle Marketing Cloud users look to for help with effective commerce integration with Magento®. This lets a marketer leverage the most current customer data to engage on a 1:1 level.

Common Scenarios:

- Real time cross channel re-targeting campaigns between marketing automation systems including Oracle Eloqua® and Oracle Responsys®
- higher conversion rates
- Gain increased insight by having a complete view of customer data across marketing and commerce
- Deliver a consistent brand message by
- crossing the silos of information
- Increase up-sell and cross sell by
- understanding a customers preferences Increase conversion rates with a deeper understanding of your customers

### **Magento® and Oracle Marketing Cloud** Integration

• Develop more personalized campaigns for Put it Forward® enables the rapid connection and collaboration of business systems through on demand technology.