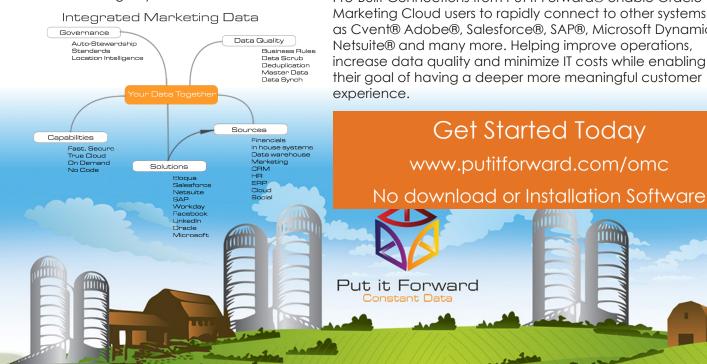

Pre-Built Connections from Put it Forward® enable Oracle Marketing Cloud users to rapidly connect to other systems such as Cvent® Adobe®, Salesforce®, SAP®, Microsoft Dynamics®, Netsuite® and many more. Helping improve operations, increase data quality and minimize IT costs while enabling their goal of having a deeper more meaningful customer